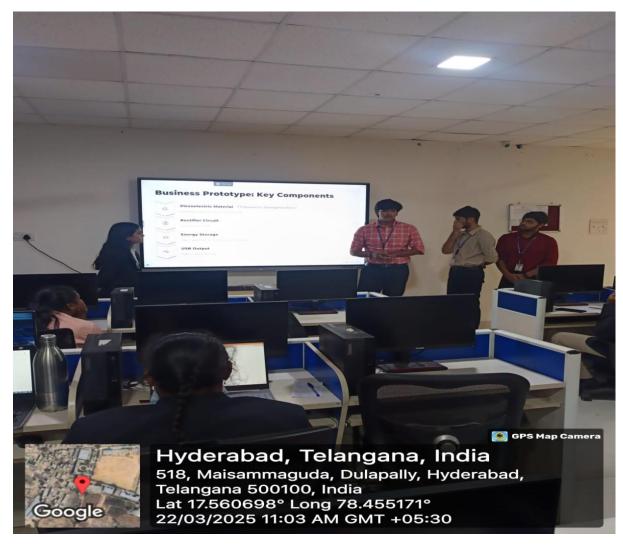

- They also pointed out that by drafting a perfect business idea can also impact on socioeconomic reforms of the nation.
- The idea if finalized can also be transformed into an efficient "Patent" for approval.
- They appreciated the participated students whom despite of various undergoing academic and non-academic activities, have attended and made this event a grand success.
- A total of 17 Batches comprising of 63 students from Malla Reddy College of Engineering and Technology have participated in this event.
- 1 Panel comprising of 3 faculty members have scrutinized the idea proposals.
- The marks are awarded based on the parameters Dress Code, Body Language, Idea Notion, Literature Review, Query Addressal.
- The top 3 ideas were commended with attractive cash prizes.